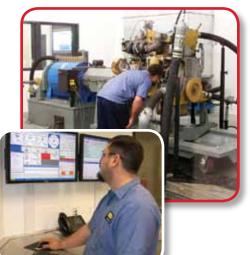

#### **ENGINE REBUILDS**

- Disassemble engine and inspect parts for reusability per Cat<sup>®</sup> guidelines
- Salvage parts to minimize cost of replacement
- Reassemble engine with Cat parts
- Dyno-test engine to Cat quality and performance specifications
- Supply customer written copy of engine dyno reports

## TRANSMISSION & TORQUE CONVERTER REBUILDS

- Disassemble transmission and torque converter
- Salvage parts to lower cost of replacement
- Reassemble transmission and torque converter with Cat parts
- Dyno-test transmission to Cat quality and performance specifications
- Supply customer written copy of transmission dyno reports