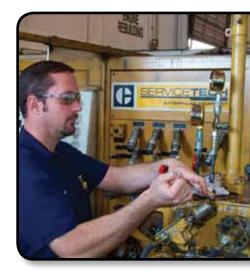

#### ENGINE COMPONENT SERVICES

- Rebuild fuel system and governors
- Test fuel injectors and nozzles
- Rebuild water pumps, turbochargers, air compressors and oil pumps
- Clean and test oil coolers and after coolers