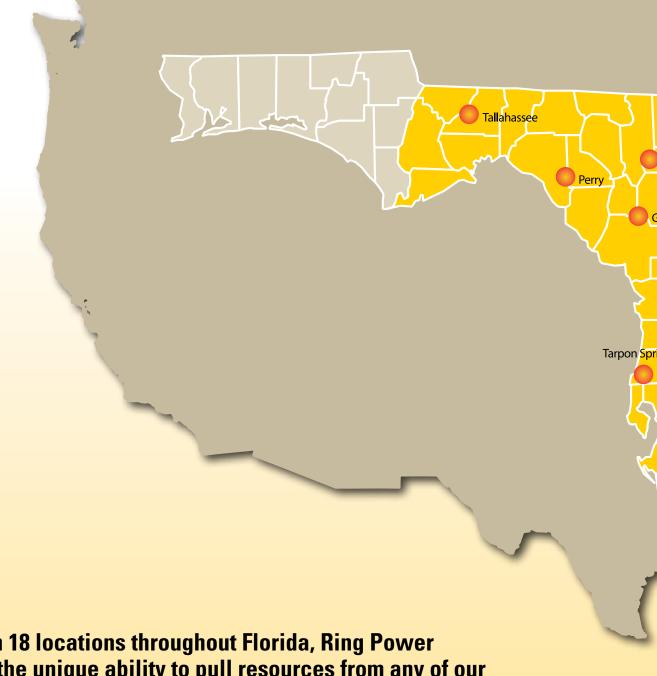

### SNOT TAILANSSEE

With 18 locations throughout Florida, Ring Power has the unique ability to pull resources from any of our locations and get you the equipment you need, whenever and wherever you need it, quickly.

### LOCATIONS Jacksonville Lake City St. Augustine ainesvi<mark>ll</mark>e Ocala Daytona Beach **Brooksville** Orlando Lakeland Palm Bay Tampa Caterpillar® Territory Sarasota Pompano ( FLORIDA (expanded) Miami