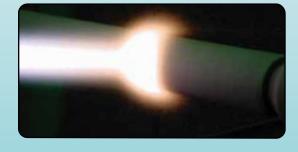

### HYDRAULIC CYLINDER ROD RESURFACING & REPAIR

- Advanced Chrome Technologies (ACT), a high-velocity, thermal coating process
- Fast turnaround
- Superior wear
- Quality Control. Every cylinder goes through a stringent inspection process to ensure the highest quality repair in the industry.
- 1 Year/2000 Hour Warranty.
- Testing. Three position pressure testing at 3,000 PSI simulates the working environment and ensures a leak free repair.
- Large Cylinders. We can handle the big jobs. Our disassembly bench and hone can handle cylinders up to 35 ft. in length.